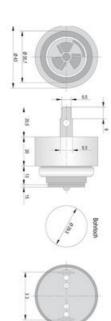

## **SPECIFICATIONS**

| Color House         | Black  |
|---------------------|--------|
| Diameter            | 60 mm  |
| IP Class            | IP66   |
| Mounting            | Screw  |
| Nominal current max | 0,3 A  |
| Nominal current min | 0,3 A  |
| Number of tones     | 1      |
| Sound level max     | 108 dB |
| Sound level min     | 108 dB |
| Supply Voltage      | 12 V   |
|                     |        |

| Supply Voltage DC Max  | 15 V DC |
|------------------------|---------|
| Supply Voltage DC Min  | 6 V DC  |
| Temperature range from | -20 °C  |
| Temperature range to   | 70 °C   |
| Tone frequency max     | 2400 Hz |
| Tone frequency min     | 2200 Hz |
| Weight                 | 110 g   |