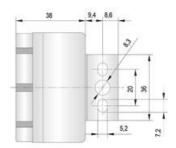

### **APPLICATION AREA BU2/BU3**

Small panel mounted buzzer with flat terminal connection. The sound is easily adjusted through a window at the front and the sound can be trimmed up to approx. 10 dB