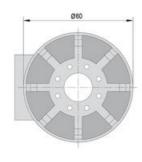

## **SPECIFICATIONS**

| Color House         | Black  |
|---------------------|--------|
| Diameter            | 60 mm  |
| IP Class            | IP66   |
| Mounting            | Screw  |
| Nominal current max | 0,3 A  |
| Nominal current min | 0,3 A  |
| Number of tones     | 1      |
| Sound level max     | 108 dB |
| Sound level min     | 108 dB |
| Supply Voltage      | 12 V   |
|                     |        |