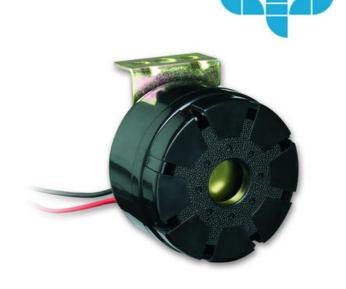

# SURFACE MOUNTED SIREN BU1/ PANEL MOUNTED BUZZER BU2/BU3

B100510004 Panel BUZZERBU1 12VDC

- High noise level 108 dB
- IP66 embedded cable

### **APPLICATION AREA BU1**

Surface mounted buzzer with high sound level and high IP-class. With its embedded cable, the siren is easily fitted on the machine without any encapsulation.